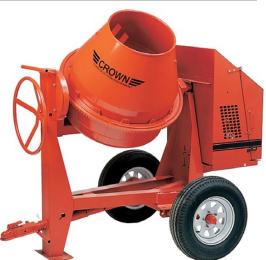

# CROWN SERIES HIGHWAY TOWABLE CONCRETE MIXER Perfect for any mixing tasks!

- Welded drum and high abrasion resistant steel longer life with less maintenance.
- Multi-position drum lock for easy cleaning, flexible dumping mechanisms, and greater capacity.
- Standard safety chains included.
- Crown's innovative optional rubber torsion suspension system provides smooth towing and handling.

9 Cu. Ft. - (C9-CGH8) w/ 9 HP Honda (#GX240) DESIGNED TO
INCREASE YOUR PRODUCTIVITY
AND
DECREASE YOUR MAINTENENCE

WHILE SUPPLIES LAST - PRICES AND AVAILABILITY SUBJECT TO CHANGE.

**EAU CLAIRE** 715-835-4334 800-533-0909 Fax: 715-835-4356 1510 N. Hastings Way Eau Claire, WI 54703 **APPLETON** 920-903-1985 Fax: 920-903-8278 1002 Truman Street Kimberly, WI 54136 **LA CROSSE**608-796-9300
888-533-0909
Fax: 608-796-9435
508 Monitor Street