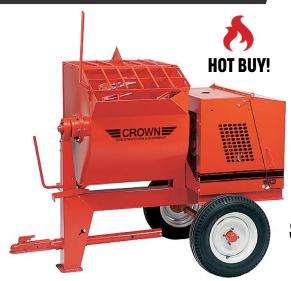

### **CEMENT MIXERS**

# CROWN SERIES HIGHWAY TOWABLE CONCRETE MIXER Perfect for any mixing tasks!

- Welded drum and high abrasion resistant steel longer life with less maintenance.
- Multi-position drum lock for easy cleaning, flexible dumping mechanisms, and greater capacity.
- Standard safety chains included.
- Crown's innovative optional rubber torsion suspension system provides smooth towing and handling.

9 Cu. Ft. - (C9-CGH8) w/ 9 HP Honda (#GX240) DESIGNED TO
INCREASE YOUR PRODUCTIVITY
AND
DECREASE YOUR MAINTENENCE

WHILE SUPPLIES LAST - PRICES AND AVAILABILITY SUBJECT TO CHANGE.

**EAU CLAIRE** 715-835-4334 800-533-0909 Fax: 715-835-4356 1510 N. Hastings Way Eau Claire, WI 54703 **APPLETON** 920-903-1985 Fax: 920-903-8278 1002 Truman Street Kimberly, WI 54136 **LA CROSSE**608-796-9300
888-533-0909
Fax: 608-796-9435
508 Monitor Street