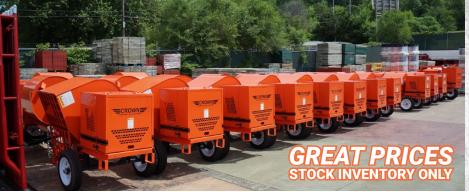

# **HUGE** END OF YEAR MIXER SALE

# WHILE SUPPLIES LAST!

#### **MORTAR MIXERS**



6 Cu. Ft. - (6SR-GH5) w/ 5.5 HP Honda (#GX160)

\$2199<sup>99</sup>

CRN609717M

8 Cu. Ft. - (8S-GH8) w/ 9 HP Honda (#GX240)

\$239999

CRN609917M

Features a two-piece safety grill - stronger and safer! Great for contractors who need to pour into wheel barrows.

### ALSO AVAILABLE: SPIRAL BLADES



22599

CRN609970M



### **CEMENT MIXERS**



# CROWN SERIES HIGHWAY TOWABLE CONCRETE MIXER Perfect for any mixing tasks!

- Welded drum and high abrasion resistant steel longer life with less maintenance.
- Multi-position drum lock for easy cleaning, flexible dumping mechanisms, and greater capacity.
- Standard safety chains included.
- Crown's innovative optional rubber torsion suspension system provides